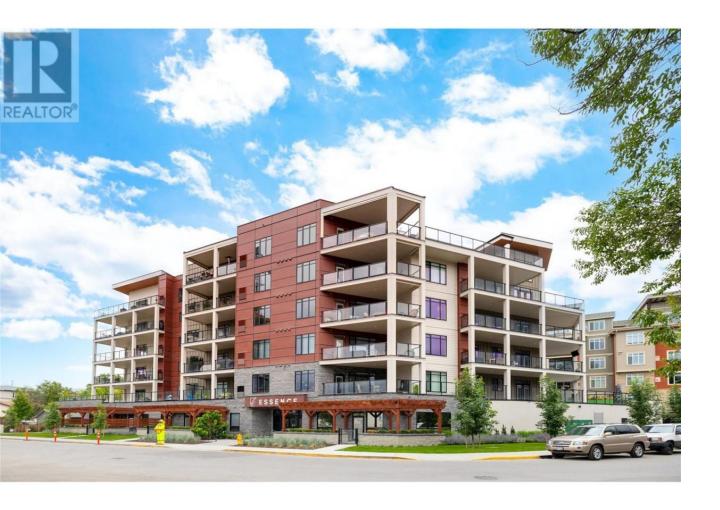

## 529 Truswell Road 602 Kelowna British Columbia

\$1,425,000

Welcome to this exquisite TOP FLOOR 2 bed/2 bath + Den/Office in ""Essence"" complete with TWO INDOOR PARKING STALLS + a large storage unit located on the same floor. This elegant residence showcases a thoughtful open-concept featuring hardwood floors, power silhouette shades, granite countertops, stainless steel appliances, stylish cabinetry, a generously-sized island with seating, & a sleek modern electric fireplace nestled in a polished white marble tile wall. The primary suite features a spacious walk-in closet & a huge spalike ensuite complete with double sinks, a relaxing soaker tub, heated flooring & seamless glass shower. Two spacious balconies feature glass railings, powered solar shades, views to the lake and mountains & a natural gas BBQ hookup. The second bedroom is spacious & well appointed. The Den/Office is fully customized with 2 solid wood built-in desks and a floating staggered book shelve. Residents of the building enjoy exclusive access to a social lounge, fitness center, billiards & bike storage. This incredible Lower Mission location is mere steps to beaches, the Mission Creek Greenway, coffee shops, restaurants & close to the H2O Centre, making it a highly desirable place to call home! Don't miss the chance to make this stunning custom home in a Boutique Building, yours! (id:6769)