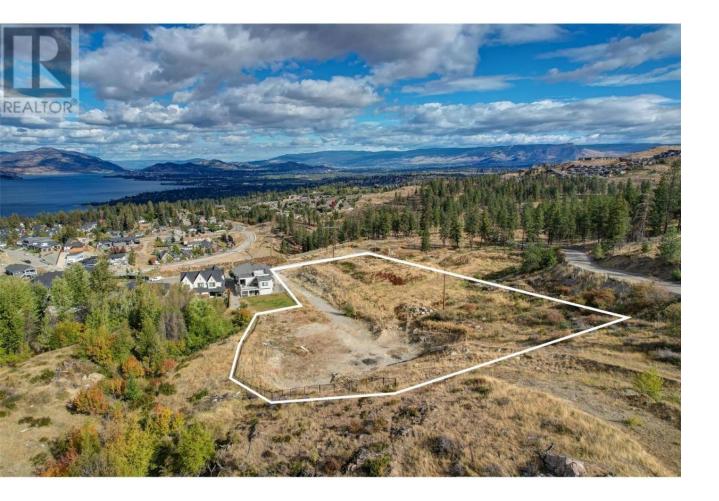

## 602 Trumpeter Road Kelowna British Columbia

\$1,199,000

Incredible opportunity to obtain this expansive 2.86 acre building lot with lake views, and backing on to endless green space. Stratification potential to create 3 large single family sites, or keep it as an estate site to construct your dream home, with the ability to add a carriage house, etc. Fully serviced at lot line. Located in the desirable neighbourhood of Kettle Valley, and close proximity to newly developed shopping and services, including grocery and more. Don't miss this amazing property. (id:6769)