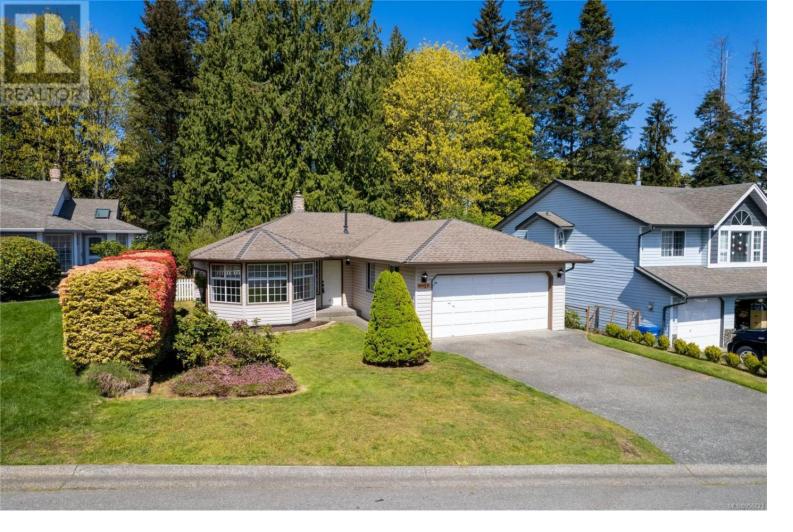

## 6025 Driftwood Place Nanaimo British Columbia

\$748,000

This North Nanaimo rancher is situated on a cul-du-sac and features 1358 sq ft living space including 3 bedrooms and 2 bathrooms. The main living area offers an open floor plan and provides an abundance of natural light. Off the kitchen and dining room, there is access to a large deck and fully fenced in backyard. The yard is equipped with garden beds, outbuilding, patio area, mature plantings and grassed areas. The primary bedroom looks out to the backyard and features an ensuite and large W/I closet. The additional 2 bedrooms located just down the hall. The property which includes a storage outbuilding, is on a flat 1/3 of an acre that backs on to a green space & creek for added privacy. Just seconds to major shopping centers, schools, neighbourhood parks and steps away from beach access. Two car garage with plenty of shelving is perfect for storage/workspace. New flooring just installed. (id:6769)