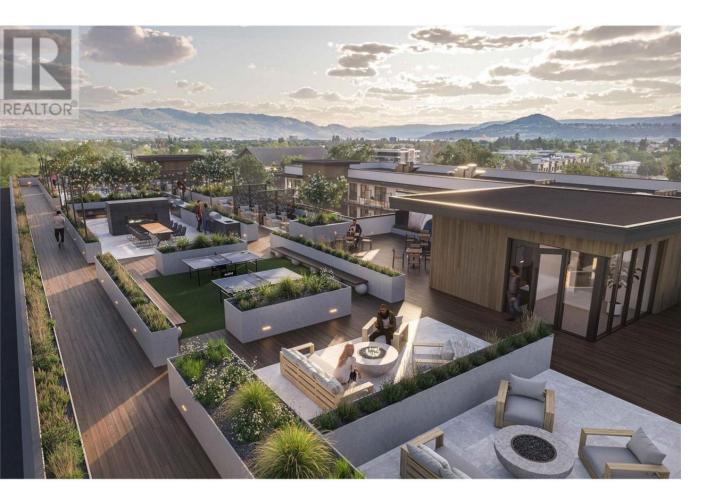

## 1280 Sutherland Avenue 603 Kelowna British Columbia

\$479,900

One bedroom, one bath home on the top floor at Revo Kelowna, the latest Millennial Developments Smart Community(TM). Centrally located in the Capri Landmark district with a 98 Bike Score(TM) and pet and rentalfriendly, this is an ideal home for a first-time buyer or investor. Spacious private patio, large walk in closet, generously sized bathroom, and large kitchen island with seating area. Full stainless steel appliance package including stackable washer dryer. Building amenities include rooftop recreational terrace, gym, spa- inspired wellness facilities, indoor and outdoor social spaces, coworking area, expansive communal green space, and organic gardens. Fully tech-enhanced living with digital keys, concierge app, smart parcel delivery, touchless facial recognition entry, and more. Presentation Centre now open at 1181 Sutherland Avenue for tours Wednesday - Saturday 12 to 5 featuring full-sized show suites to experience. Revo Kelowna - Revolutionizing Living Spaces. (id:6769)