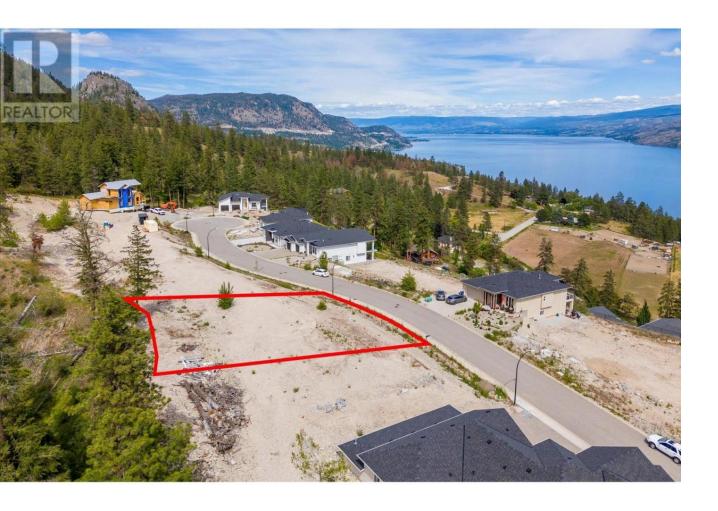

## 6037 Gerrie Road Peachland British Columbia

\$400,000

Welcome to the site of your future dream home! This exceptional 0.21-acre cleared lot offers flat land with breathtaking panoramic mountain and lake views up and down the valley. With all services conveniently at the lot line and a full set of plans for a contemporary 6 bed + den home included, your vision can easily become a reality. Nestled in a private location on a no-thru road, this lot is a great site to live a tranquil lifestyle while still being near beaches and trails to take advantage of the beautiful Okanagan outdoors. Just a quick drive to the vibrant Beach Ave, you'll have access to fantastic restaurants, cafes, and shopping. Don't miss this opportunity to build your dream home in such a perfect setting - secure this prime lot today and start planning your future! (id:6769)