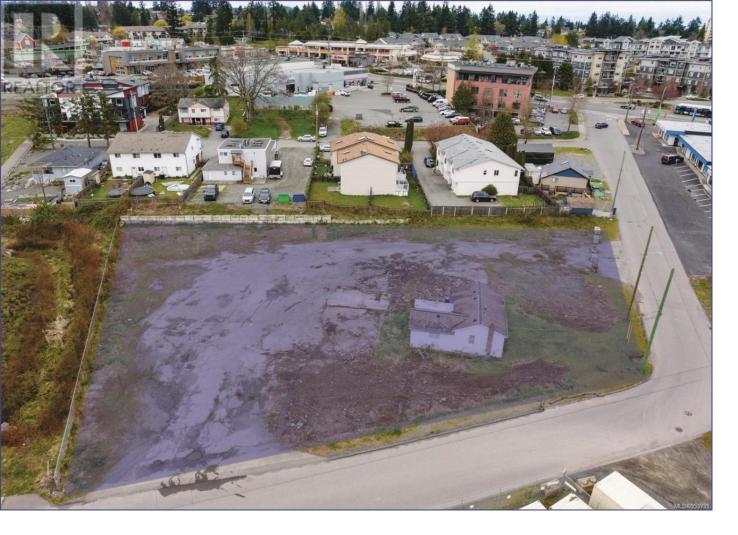

## 604 Madsen Road Nanaimo British Columbia

\$3,200,000

33,062 square foot, Large Corner Lot, Current Zoning COR-3. Commercial/Residential. Good Development Site for either Rental building or Condo Building (id:6769)