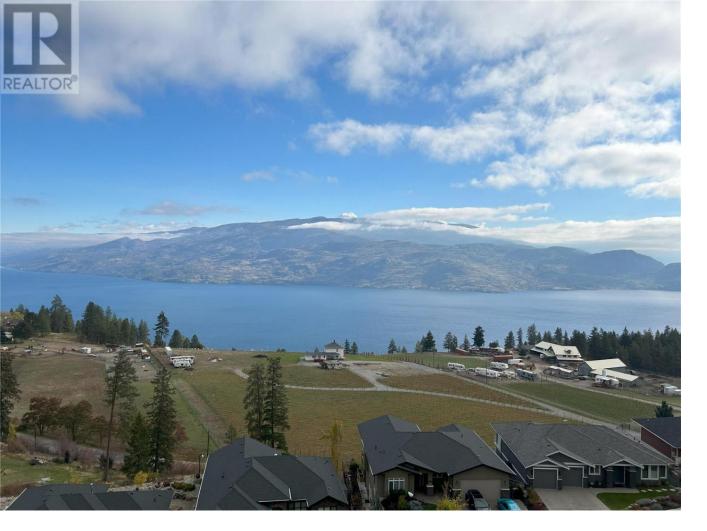

## 6040 Gerrie Road Peachland British Columbia

Breathtaking Okanagan Views Await Your Dream Home! Discover the pinnacle of luxury living on this .226-acre parcel boasting southwest-facing 180-degree views of Okanagan Lake and Karmont farms (no homes/powerlines). Nestled on a tranquil no-through road, this prime location provides all that the Okanagan lifestyle has to offer while raising your family or retiring in Peachland! With services available to the lot line and NO GST, seize the opportunity to bring your dream home to life. Build your home faster and save money using some or all of the completed groundwork for a 3,559 sqft West Coast Modern residence, including legal survey, energy compliance report, structural plans, etc. Note that the current building permit application is now cancelled and a new application is needed. (id:6769)