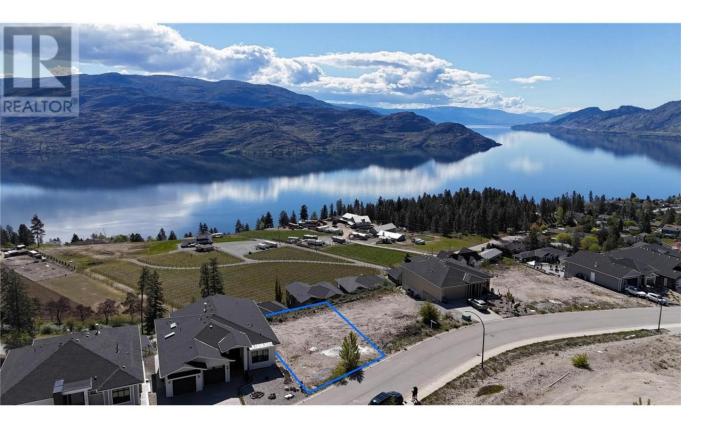

## 6042 Gerrie Road Peachland British Columbia

\$447,000

Limitless views to Kelowna and Penticton. Gerrie Road is a new, fully serviced community, perched on the South Facing hillside of Peachland. This lot offers a 60' width, is ready to build on with services at the lot line and provides commanding south facing views. Peachland sits geographically in the dead center of the Okanagan; 10 minutes to West Kelowna, 40 minutes to Penticton, and 45 minutes to Kelowna International Airport. Minutes' drive to downtown Peachland, shops, restaurants, medical services, and a 5km public waterfront promenade. Gerrie Road truly provides the best the Okanagan has to offer. Only a few lots remain in this highly sought after community. Don't miss your chance! (id:6769)