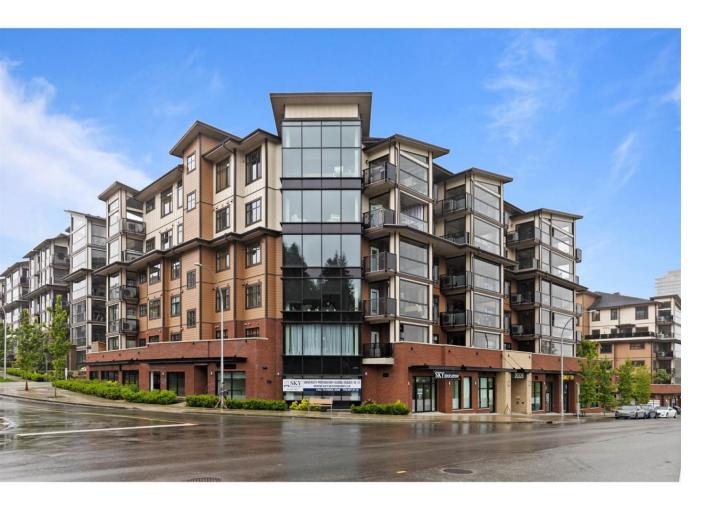

## 20328 86 605 Langley British Columbia

\$1,049,900

Welcome to the exclusive sky collection at "Yorkson Park" Experience penthouse living with one of the largest floor plans available, boasting breathtaking views of the North Shore Mountains and Golden Ears Bridge, all beneath soaring 12-foot ceilings! This luxurious suite features gourmet appliances, including a gas cooktop and double ovens, quartz countertops, in-suite laundry, heated tile floors in the bathrooms, an energy-efficient heat pump for both heating and cooling, and a sound-dampening acoustic package. Enjoy the convenience of two underground parking stalls and two private storage units, side by side. The expansive retractable glass solarium includes a gas connection for year-round BBQs. High-end laminate flooring runs throughout the unit-no carpet. (id:6769)