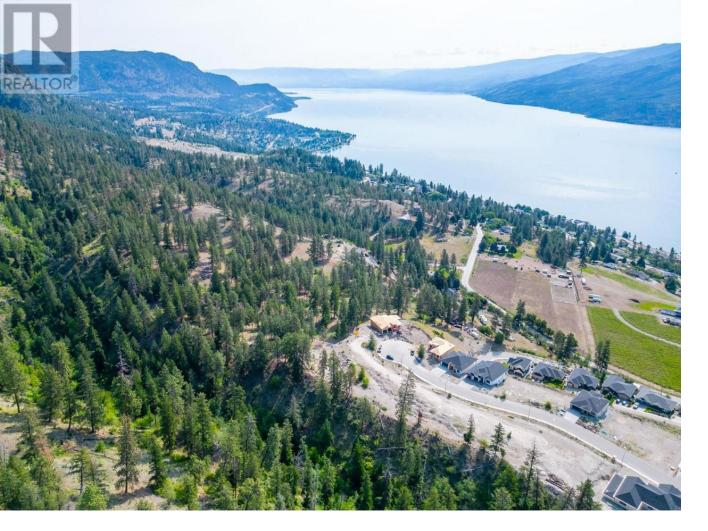

## 6051 Gerrie Road Peachland British Columbia

Nestled in the cul-de-sac, this pie-shaped 1.19 acre lot offers far more than first meets the eye. A relatively flat building site at the front of the lot provides easy access and simplifies construction, while in the back, your own personal forest extending out to Crown Land and miles of trails and backcountry beyond. From this peaceful location you have the best of both worlds: far-reaching lake views to the front, and the forest behind you, yet just a few minutes from Peachland's popular lakefront, beaches, parks, restaurants and shops. Utilities are all at the lot line, including municipal sewer. Plans for a 4 bed, 3.5 bath mountain modern home are available, if you want to save time, or design the dream home you've always wanted. You can bring your own builder and there is no timeline to build, making this an ideal investment opportunity should you decide to just hold onto it for now. \*\* For house plans or additional information please contact Rachel\*\* \*\*GST Included in purchase price\*\* (id:6769)