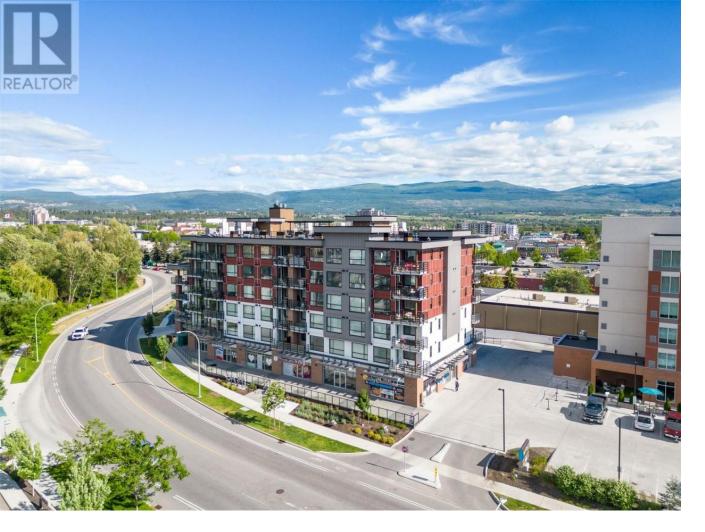

## 1925 Enterprise Way 606 Kelowna British Columbia

This top-floor condo is now for sale at The Beverly, featuring two bedrooms and two bathrooms across 892 square feet. This boutique collection consists of 56 luxury residences, boasting smart interior designs and high-quality finishes. Ideally located just steps from downtown Kelowna, this property offers easy access to the best local shops, restaurants, and amenities in the Okanagan area. The condo combines aesthetic appeal with functionality, featuring spacious 9-foot ceilings, waterfall kitchen islands, high-end KitchenAid appliances including a 5-burner gas range, and large windows to maximize natural light. The covered balcony includes a gas outlet, and the unit is pet-friendly and allows rentals. Residents can enjoy a 5,000 square-foot rooftop patio and have the option to access Hyatt amenities such as a pool, hot tub, and fitness facilities for an additional monthly fee. (id:6769)