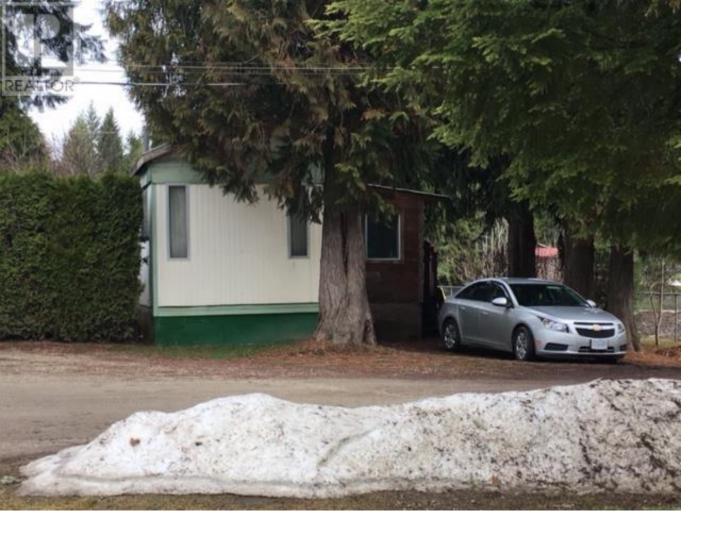

## 6062 Ranchero Drive Salmon Arm British Columbia

\$499,000

Perfect starter park investment. Amazing Shuswap location, 7km to downtown Salmon Arm. 2 minutes to Salmon Arms championship golf course, Larch Hills Cross country ski hill and the winery. Well run and maintained seven units on just over an acre. Always full with long term owner occupied tenants for a steady cash flow increasing every year. Low expenses and maintenance with no manager required for an absentee owner. Upside with much lower rents than surrounding parks which can increase with attrition. (id:6769)