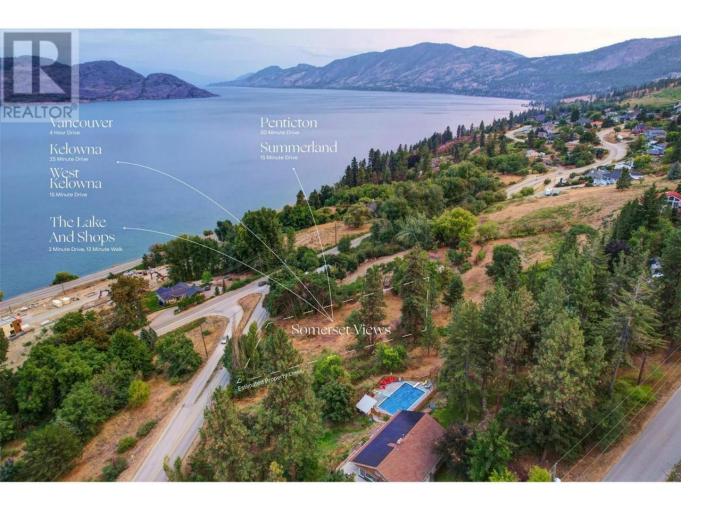

## 6070 Somerset Avenue Peachland British Columbia

\$349,900

MASSIVE PRICE REDUCTION | Sellers want it gone before winter! Don't miss this prime .31-acre lake view lot with multi-family development potential. This is a no-brainer investment opportunity to lock in at a reduced price before anticipated rate drops. Use the winter months to secure permits and be ready to break ground in spring 2025. Recent BC zoning changes allow for a single-family home, duplex, or up to four units with short-term rental suites on this rare FREEHOLD LAND, with no restrictions on style or timelines. Bring your own builder and take advantage of one of the gentlest slopes in Peachland, offering easy construction and stunning views. The property comes with a comprehensive package including geotechnical reports, architectural plans, engineering, and land surveys to expedite your project. This lot is priced to sell fast! Submit your offer now and be ready for your spring build. (id:6769)