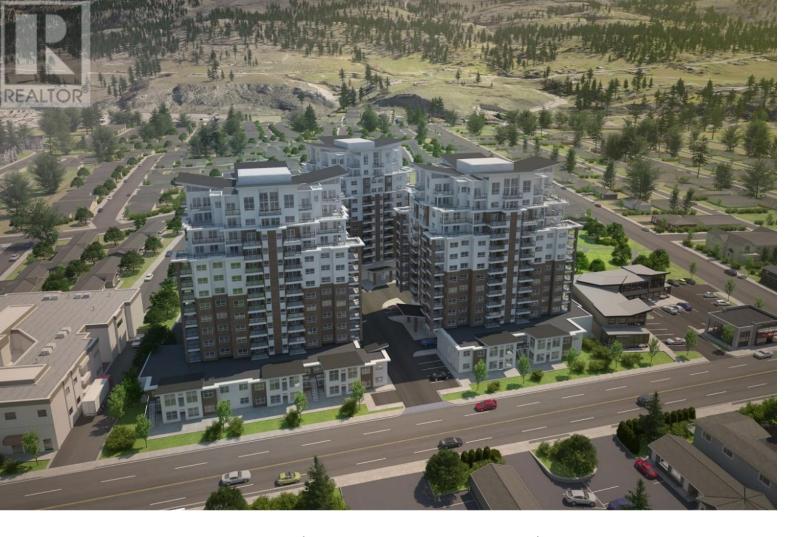

## 3362 SKAHA LAKE Road 608 Penticton British Columbia

\$555,000

Skaha Lake Towers, Phase 3: BRAND NEW & under construction, steel & concrete condos just a few blocks to Skaha Lake & parks! With completion in 2024, now is the time to pick your condo & choose from a selection of finishing colors & upgrade options. Every unit comes with a parking stall, a storage locker, window coverings and all six appliances. This 2 bedroom 2 bathroom plus den east facing unit is 1183 sqft. This unit has amazing views to the east of the mountains and city and gets morning sun. The decks are totally private, and covered. The unit has 2 decks, lots of windows and an efficient open concept floor plan throughout the kitchen, living room and dining room. There is a gas fireplace, gas fired hot water-on-demand, and forced air heating and cooling. There are several different finishing options to choose from including a list of upgrades. The building will have a recreation room, 2 hot tubs and bike lockers. Price includes the net GST. Call today for more details (id:6769)