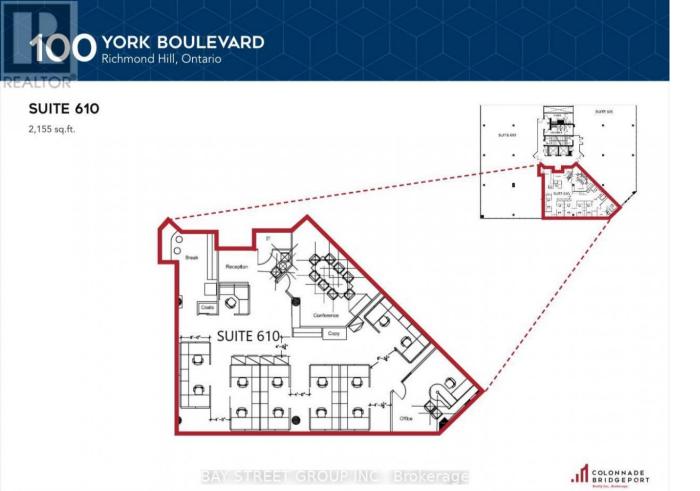

## 100 York Boulevard 610 Richmond Hill Beaver Creek Business Park Ontario

\$19

Prestigious office space on the 6th floor, combination of offices, meeting rooms, and open space. The building offers transit at your doorstep as well as easy access to a large variety of restaurants, cafes, and other amenities. Ample free parking. Amazing skyline views of richmond hill. Term can be extended direct with landlord. Floor Plan Attached. Original Lease Till Oct 31, 2028. Office Furniture Negotiable. \*\*\*\* EXTRAS \*\*\*\*\* Rent \$6,948.26/ Monthly (Include Tmi & Hst.), Lease Term To Oct 31, 2028. (id:6769)