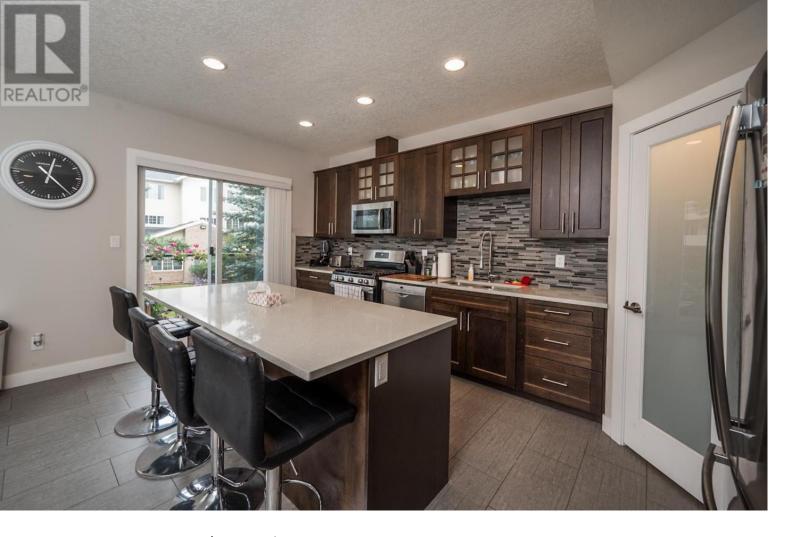

## 467 TABOR Boulevard 610 Prince George British Columbia

\$444,000

Luxurious, low-maintenance living in this spacious 4-bedroom, 4-bathroom townhouse. The gourmet kitchen features quartz countertops, a gas stove, stainless steel appliances, a pantry, and a large island with seating for four. A sliding glass door leads to a  $12' \times 6'$  deck overlooking green space and walking paths. The bright, expansive living room is perfect for entertaining or relaxing. Three generously sized bedrooms on the top floor, including a  $14' \times 12'$  primary with a 3-piece ensuite and walk-in closet. The ground-floor flex room is ideal as a guest suite, workout room or additional bedroom, complete with its own entry and 4-piece bath. The oversized single garage offers extra storage alongside space for your family vehicle. Wired for Shaw or Telus and ready for EV plug-in capability. (id:6769)