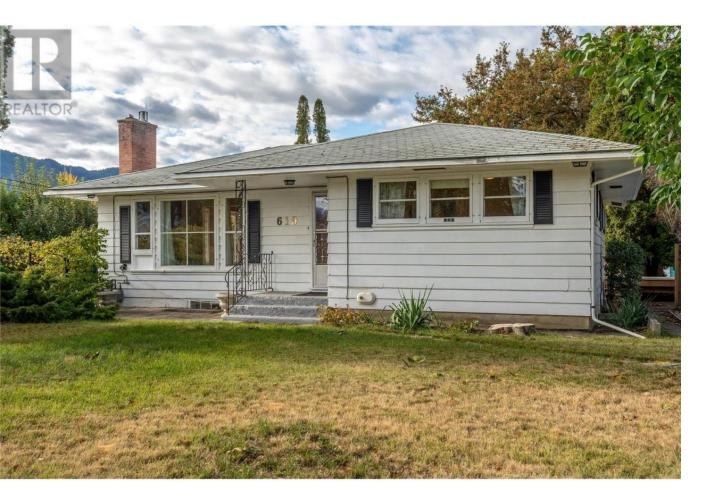

## 610 Vedette Drive Penticton British Columbia

Escape to this private oasis on the West Bench just minutes to downtown Penticton! This 2400 sqft character home sits on a fully fenced .54 acres with inviting white picket fence, mature trees, large pond w/ waterfall and detached double garage. A large family kitchen highlights the main floor with plenty of cupboards and a massive island. Three good sized bedrooms, two bathrooms, dining room, living room and a peaceful sunroom complete the main floor. Lots of room for your car collection/RV with the paved circular drive and double garage plus the multiple storage sheds that help complete this package. A short walk to Mariposa park and KVR trails - call for a tour today. (id:6769)