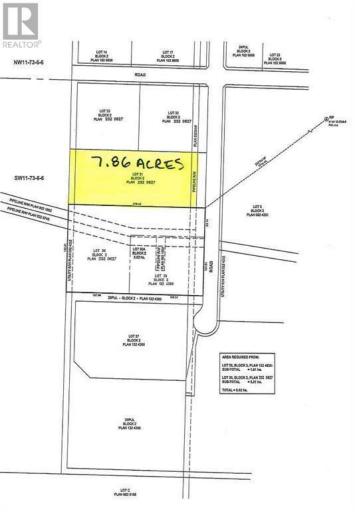

## 61027 Highway 672 Sexsmith Alberta \$864,600

Excellent location! High visibility lots with a main highway on both sides. Power, gas and phone available. Paved roads and street lights. Highway frontage. No municipal water and sewer. This lot is listed for \$110,000.00 per acre. (id:6769)