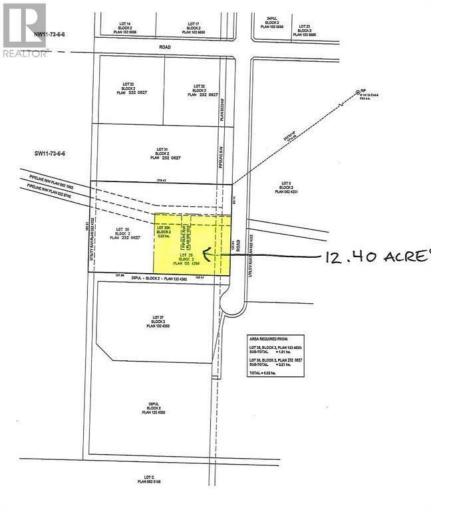

## 61027 Highway 672 Sexsmith Alberta

\$1,178,000

Excellent location! High visibility lots with a main highway on both sides. Power, gas and phone available. Paved roads and street lights. Highway frontage. No municipal water and sewer. Various size lots to choose from. This lot is listed for \$95,000.00 per acre. (id:6769)