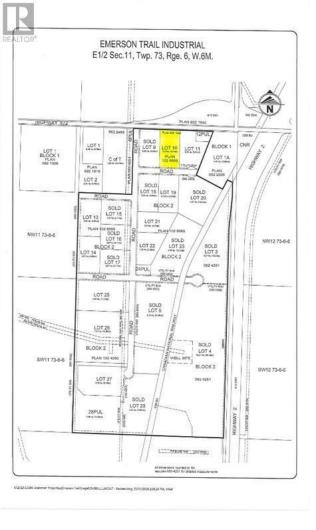

## 61027 Highway 672 Sexsmith Alberta

Excellent location! High visibility lots with a main highway on both sides. Power, gas and phone available. Paved roads and street lights. Highway frontage. No municipal water and sewer. This lot is listed for \$125,000.00 per acre. (id:6769)