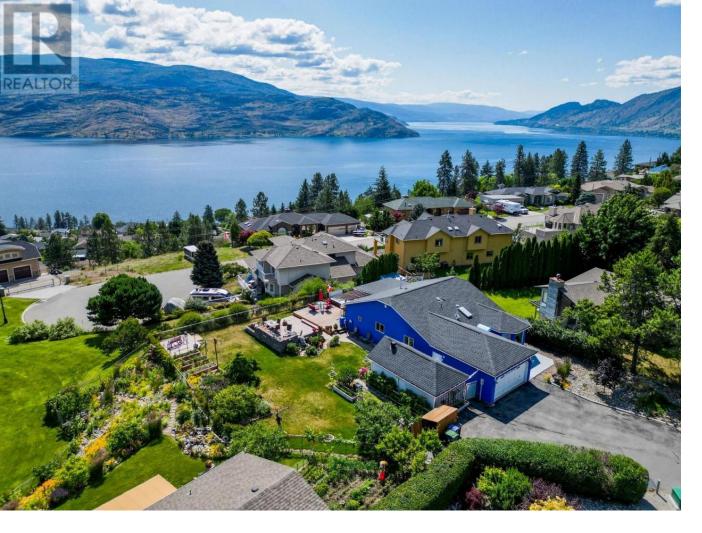

## 6109 Thwaite Crescent Peachland British Columbia

\$799,900

Rare Easy One-Level Living in Peachland! Embrace the Okanagan lifestyle with this superb 3-bedroom, 2-bathroom rancher, perfectly located in a peaceful cul-de-sac within a sought-after Peachland neighborhood. The open layout, accented by beautiful cork flooring throughout, showcases a chef's kitchen with granite counters, a spacious island featuring a gas cooktop, built-in oven and microwave, abundant cabinetry, and a breakfast bar. The dining area, complete with a cozy gas fireplace, is perfect for hosting or unwinding. The primary bedroom offers stunning lake views, a walk-in closet, an en suite bath, and sliding doors to a private deck for your own serene retreat. For those who love their morning coffee with a view, the bonus raised deck offers a private space to enjoy the lake. Outdoors, the property shines with a hot tub, raised deck, stamped concrete patio, built-in fire pit, & entertainment area perfect for outdoor gatherings. Garden lovers will appreciate the raised beds and selection of fruit trees in the flat, landscaped yard, complete with irrigation. A 22'x12' powered outbuilding provides endless possibilities for a workshop, studio, or garden suite. Additional perks include a heated double garage, RV parking, a motorcycle shed, and a newly installed radon mitigation system for extra peace of mind. This home delivers a perfect blend of comfort, style, and functionality on a single level, making it a prime choice for Peachland living. Quick possession is available! (id:6769)