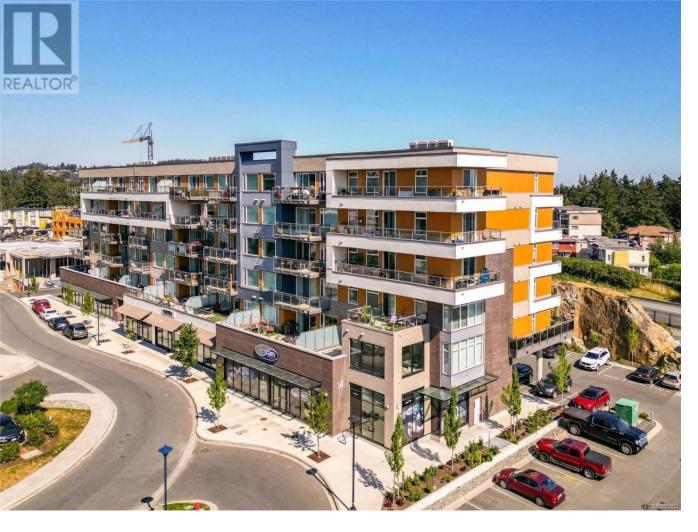

## 967 Whirlaway Crescent 611 Langford British Columbia

\$569,000

Beautifully designed, top-floor penthouse with TWO parking stalls and TWO outdoor patios! Sunny and bright southeast-facing 2 bed, 2 bath condo with mountain views! Enjoy dinners with friends on the main deck, or morning coffees from the second balcony off the main bedroom. The interior features a spacious and open concept kitchen w quartz counters, s/s appliances incl. gas stove, island/breakfast bar, Euro laminate flooring, and a modern fireplace for cozy nights in. Offering a great layout with separation between bedrooms, allowing for comfort and privacy, the primary bed features w/i closet and en-suite bathroom. Secure underground parking for one vehicle, and additional covered space for a second car. In-suite laundry, separate storage, gas hw on demand, and ductless heat pump for heating and cooling. Gym on the main level, strata is pet friendly, rentals and all ages allowed. Located just minutes to rec center, trails, golf course, restaurants, Costco & Millstream Village. (id:6769)