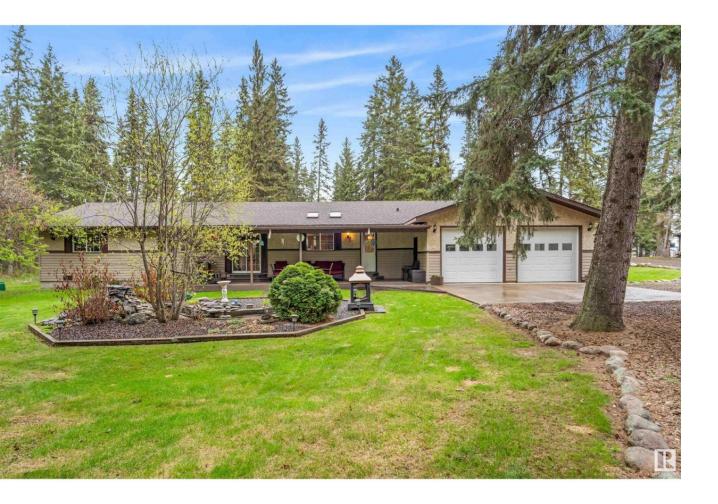

## Rural Bonnyville M.D. Alberta

A private enchanted forest awaits, along with all the comforts & luxuries of a country style home, while only 10 min from all the amenities you could need in the village of Glendon. This massive 2,569 sqft bungalow hides back from the road and is completely enclosed by towering trees on 15 acres of low maintenance land, with 3 established quad trails throughout. A majestic winding driveway opens to a view of the home with double attached garage, as the shop with adjoining greenhouse awaits beyond. Inside, you'll discover an open concept floor plan where loads of cupboards & counter space of the kitchen meets the spacious dining area with access to the covered front porch. A sunken living room accented by stone-faced fireplace offers scenic vistas of your sanctuary. Private quarters consist of 4 bedrooms including the primary with a cheater door to the 3pc bath with freestanding tub. At the other end there's a massive rec room, 2nd bathroom & huge laundry/mud room. The well water is amazing & lots of it! (id:6769)