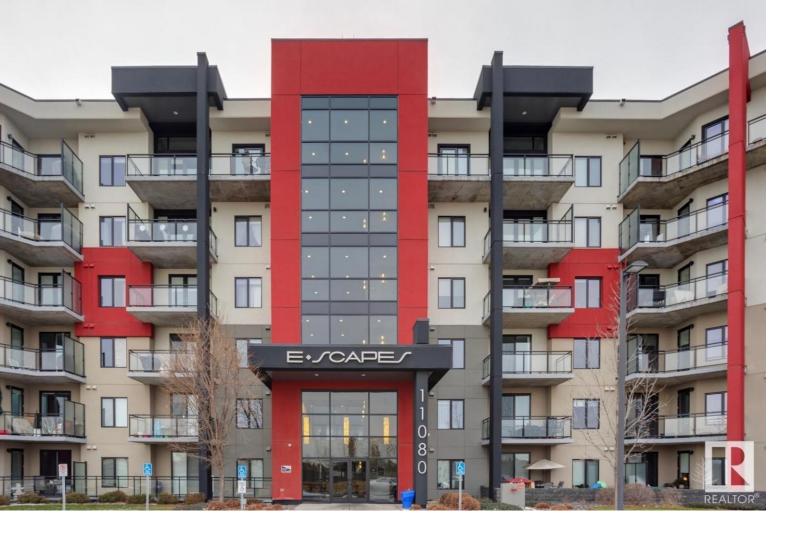

## Edmonton Alberta

\$333,000

Beautifully maintained luxury condo in Southwest Edmonton. This 2 bed/2 bath PENTHOUSE unit shows like new and is fully upgraded. Built with concrete construction, this unit offers an open floor plan w/10' ceilings, bright kitchen w/loads of storage, and large living area w/huge windows that allow for an abundance of natural light. Large primary bedroom w/3-pc ensuite, good sized 2nd bedroom, additional 4-pc bath, laundry/storage area, and enormous balcony w/access from both bedrooms and the living area. Upgrades include: quartz counters, cork/tile flooring, premium cabinetry, s.s. appliances, two titled underground parking stalls w/storage cage, A/C and more. Very well managed complex with great amenities: exercise room, social/games room, and guest suite. Located close to all amenities, minutes to the Anthony Henday, HWY 2, and South Edmonton Common. Pure luxury at an affordable price! (id:6769)