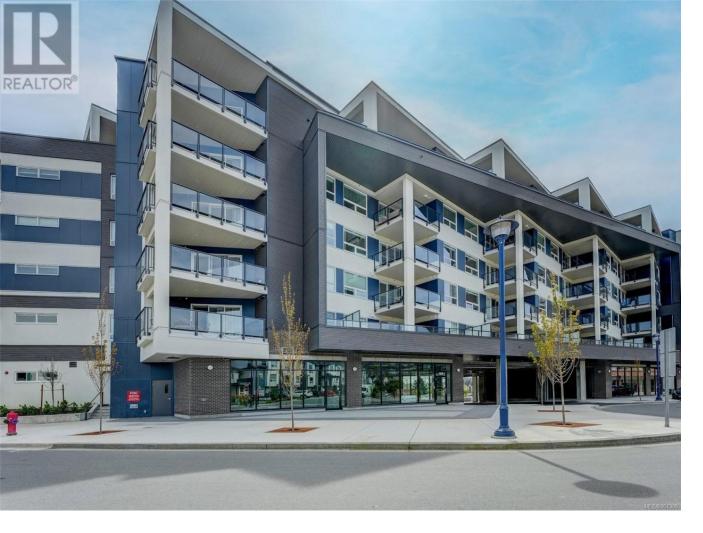

## 947 Whirlaway Crescent 613 Langford British Columbia

\$/19,000

Welcome to 613, 947 Whirlaway Cres. New Top Floor 2024-built, 3 Bedroom/2 bath condo in Langford core! Stunning Olympic Mountain Views tons of Natural Light! Sophisticated Elegant Living! 1183 sq. ft w/2 Secured parking stalls. Never-lived-in! Kitchen Great Room Styling. Large Living space offers a 212 sq. ft. outdoor balcony w' stunning Views. Living space provides grandeur+ sophistication + airy inviting atmosphere, 11 ft Soaring Ceilings..Primary Bed offers a wonderful luxurious Ensuite. Modern kitchen a chef's delight, equipped w' high-end appliances + tons of storage. Quartz counters, shaker cabinets. Fireplace+ ductless heat pumps in every room capture ultra-modern aesthetic- keeps you cool during the Summer. Unit includes storage locker, gym, amenity room w' roof top deck and bike storage. Close to all amenities everything you are looking for...this unit ticks the boxes for Modern Living. Travellers' New Home Warranty. Built by Triple Crown! (id:6769)