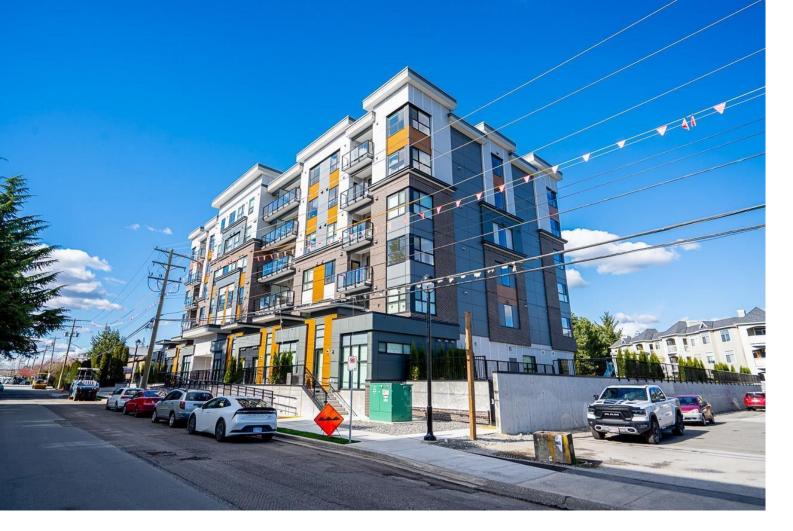

## 20695 EASTLEIGH 614 Langley British Columbia

\$657,777

2 bed 2 bath 2 parking with EV Brand new. 9' high ceilings 6th floor, south facing, close to new sky train coming to Langley, central location 2 parking stalls in underground garage with EV, in-suite storage. 2 dogs or cats or 1 each strata fee is \$0.46 per sq ft. Stainless steel appliances including fridge, stove, dishwasher, microwave, hood fan and washer/dryer. Pot lights and designer pendant over the kitchen island. 821sf indoors, 107sf outdoors. Ac rough - in all measurements are approximate. (id:6769) Listing Presented By: