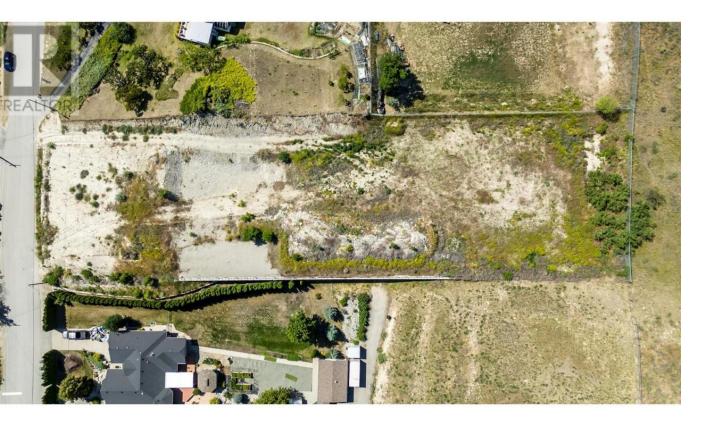

## 614 WEST BENCH Drive Penticton British Columbia

\$600,000

This is a tremendous opportunity to build the home of your dreams on a flat 1.24 acre lot on the West Bench. The older home on the property has been removed and extensive site prep work has been completed in order to provide you with an easy ""ready to build"" 130' x 450' lake & city view property. This lot is well suited for a sprawling rancher or a two story home plus there is plenty of additional space to build a large shop or carriage house. A set of building plans for a large rancher are available for qualified buyers. As an added bonus there is no GST payable on this purchase. (id:6769)