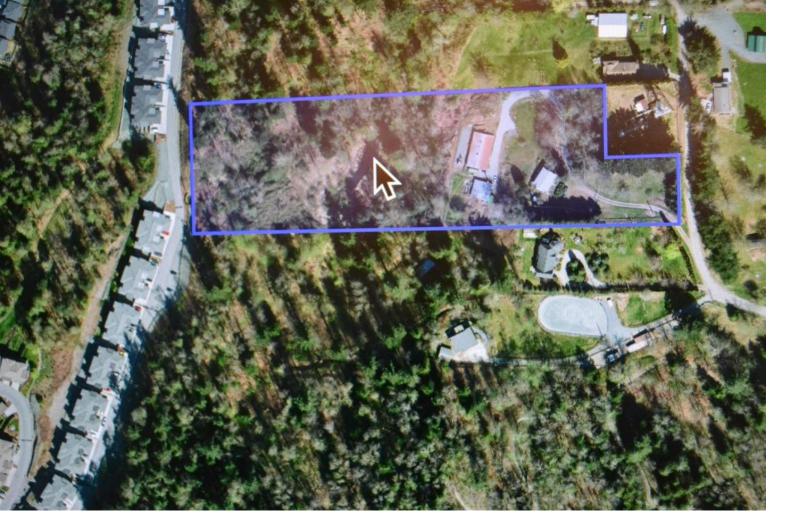

## 6155 ROSS Road Chilliwack British Columbia

Fixer upper, nice view property with house and barn. (id:6769)

Listing Presented By:

Originally Listed by: Planet Group Realty Inc.

http://www.planetgrouprealty.com /