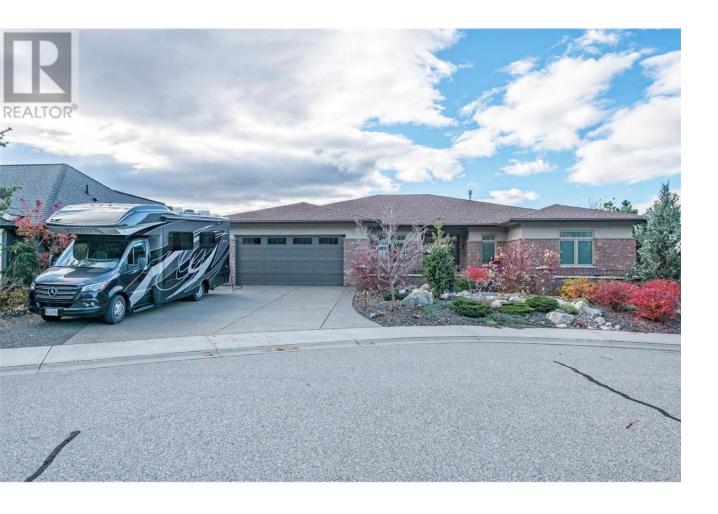

## 616 Hart Place Vernon British Columbia

\$1,800,000

Understated Luxury and Expansive Views - A Truly Custom Home. Welcome to this exceptional home that effortlessly combines luxury with everyday functionality. Situated in desirable foothills, this property offers panoramic views of all three lakes and a spacious, thoughtfully designed layout perfect for both quiet living and grand entertaining. The folding doors from the living room seamlessly connect the indoor and outdoor spaces, creating an expansive flow perfect for casual gatherings and special occasions. Enjoy 3 seasons on your 800 sq ft deck that elevates the living experience, featuring heaters and electric screens. Every room is generously sized and designed with superior construction and custom finishes, from built-in cabinetry to specialized storage solutions, no detail has been overlooked. The kitchen is a chef's dream equipped with highend appliances, custom cabinetry, and a spacious layout that is as ideal for everyday meals or hosting large groups. Heated tile floors throughout the home, filtered water in every tap, an air filtration system unlike you have ever experienced...no detail has been overlooked. This home is a delight to live in and offers low-maintenance landscaping providing beauty and privacy without the hassle of constant upkeep. Start your mornings sipping coffee on your patio enjoying the peaceful surroundings and the warmth of the rising sun. This property truly has it all, a private retreat or an amazing place to entertain, this is a must see. (id:6769)