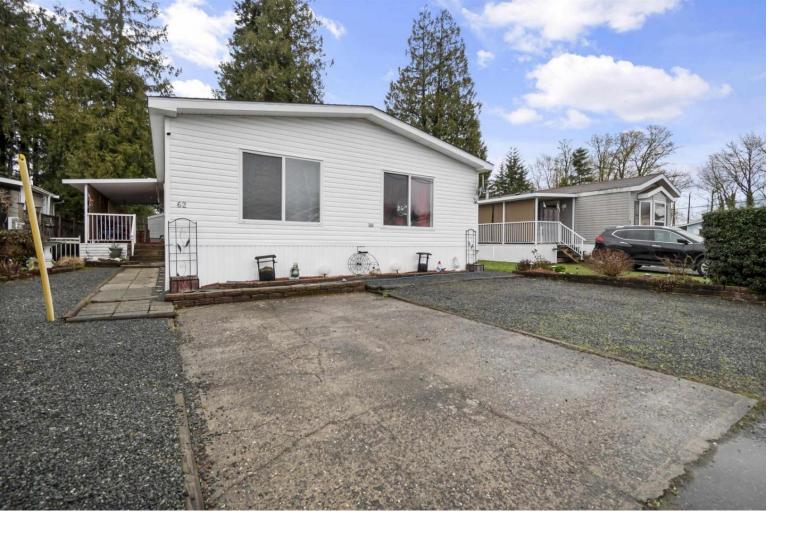

## 6338 VEDDER Road 62 Chilliwack British Columbia

\$389,900

Maple Meadows is a clean and well-run 45+ community in a great location in South Sardis with a great community and low-maintenance living! This spacious 1,568 sqft doublewide is one of the park's largest homes, offering a bright, open concept ideal for entertaining. Featuring an excellent floor plan with a large living room and separate sitting room, so there is lots of room for family visits. The primary bedroom has a large walk-in closet and full ensuite bathroom. The den is large enough that it could easily be a third bedroom. Outside you will find a covered deck, and a good-sized storage shed. With brand new high-end appliances, central A/C, built-in vaccuum, this home has nothing left to do but move in! Maple Meadows allows small dogs with park approval. No cats. Call today to view! (id:6769)