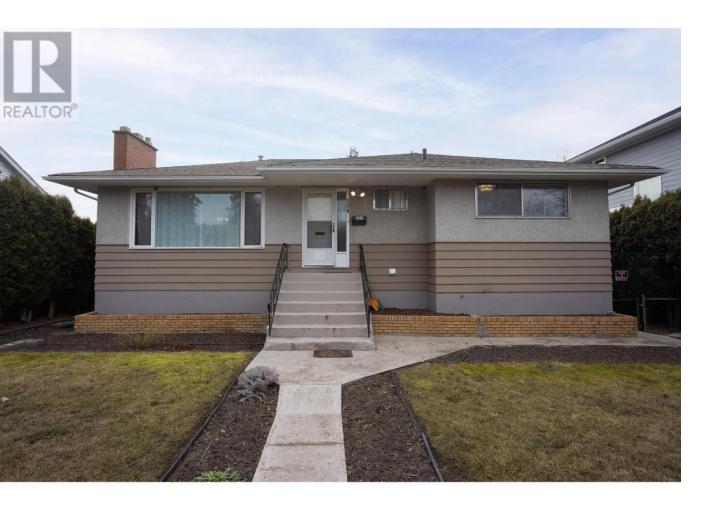

## 621 Morrison Avenue Kelowna British Columbia

\$849,800

Welcome to 621 Morrison Avenue, a delightful single-family residence nestled on a large 0.17ac lot in the heart of Kelowna's sought-after South Pandosy area. This could be an excellent holding or redevelopment property with the ability to likely build 5-6 units. The main level boasts original hardwood floors and features 3 generously sized bedrooms, including an oversized primary bedroom. Spacious 4 piece bathroom on this level. The heart of the home includes a spacious kitchen and dining area that opens to a large covered deck with stairs leading to the backyard--ideal for summer barbecues. The fully fenced front and back yards include a veggie garden, perfect for gardening enthusiasts. The lower level, with its separate entrance and kitchenette, offers flexibility for extended family or guests, also making it easy to suite with it's separate entrance and full bathroom. A huge laundry room & spacious rec room round out the downstairs. Modern updates include a newer furnace, AC, and hot water tank, ensuring comfort and efficiency. The property also offers a detached double garage and ample outdoor and indoor storage, including a cold room for food storage. With 61 ft of frontage, this could also be an excellent redevelopment property. It has a fantastic location, only 2 blocks to the lake, and 3 blocks to both the Hospital and South Pandosy shopping district. This home is a true gem with endless possibilities! Roof: 2009, Furnace: 2008, AC: 2020, HWT: 2021, Washer/Dryer: 2021 (id:6769)