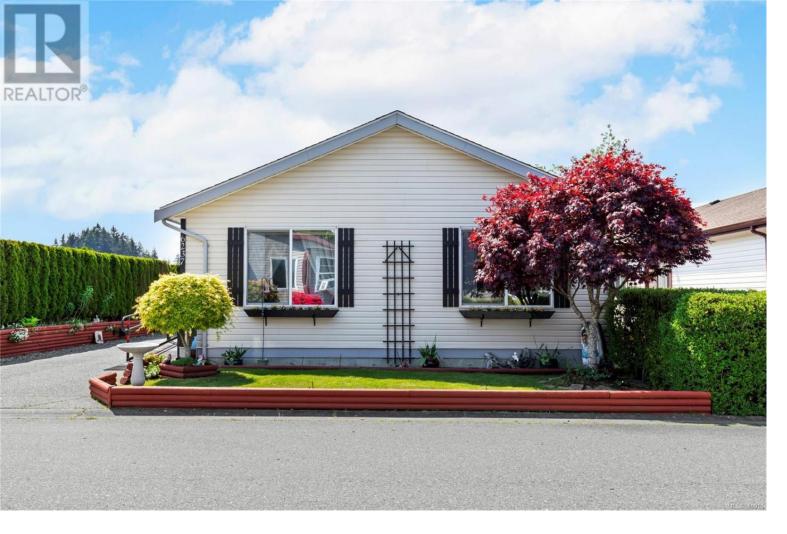

## 6237 Farber Way Nanaimo British Columbia

\$480,000

Spacious doublewide home offering 1634 sq ft of living. Located in the highly desirable 55+ Crest Estates II Park, this location offers walkability to stores, restaurants & amenities. The large living room has vaulted ceilings & big windows & opens into the dining room offering enough space for a family sized table & a hutch. The generously sized kitchen with an island, is perfect for entertaining. Meticulously maintained this home includes 2 bdrms and a den which is big enough to be used as a 3rd bdrm. Located off the primary (which includes a walk-in closet and 3 PC ensuite) find a west facing patio and backyard which backs on to the estuary offering incredible privacy. Interior of the home is like-new and immaculate. Interior photos are excluded to protect the seller's privacy. 2 small dogs allowed. Please verify measurements if important. (id:6769)