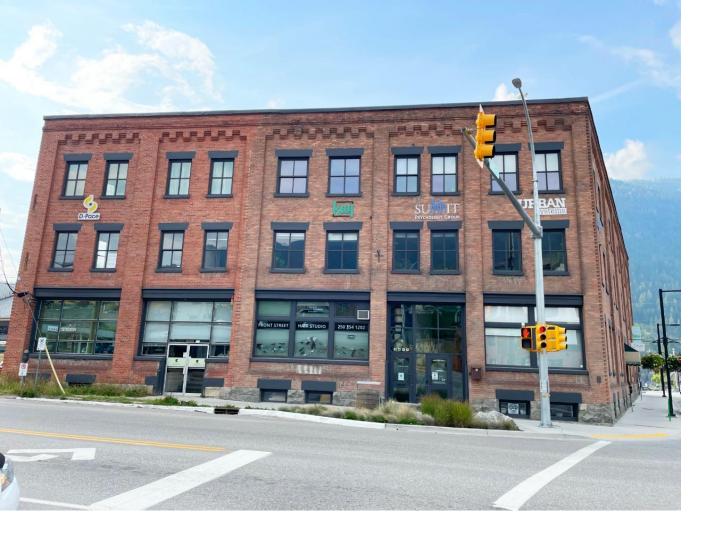

## 625 FRONT STREET Nelson British Columbia

\$22

Explore the ideal workspace in downtown Nelson at the Cornerbrick Building. This ground floor office, spanning 3,000 sq ft, offers a recently renovated environment. Positioned at the intersection of Hall Street and Front Street, this commercial gem is available for lease at \$22.00 per sq ft plus triple net. With its bright and open layout, seize the opportunity to schedule a viewing for your future office space. Vacant and awaiting a new tenant, contact your realtor today to make it yours. (id:6769)