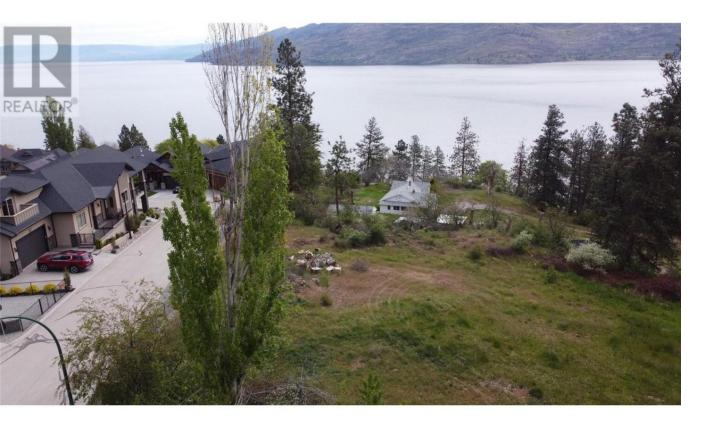

## 6251 Lipsett Avenue Peachland British Columbia

\$1,799,00C

Legacy parcel of land with redevelopment potential or dream home site. Access off of both Lipsett above and Bare land strata community adjacent. OCP suggests medium density as part of Lower Princeton Area. Parcel offers very good lake views and varied sloped and flat sections. (id:6769)