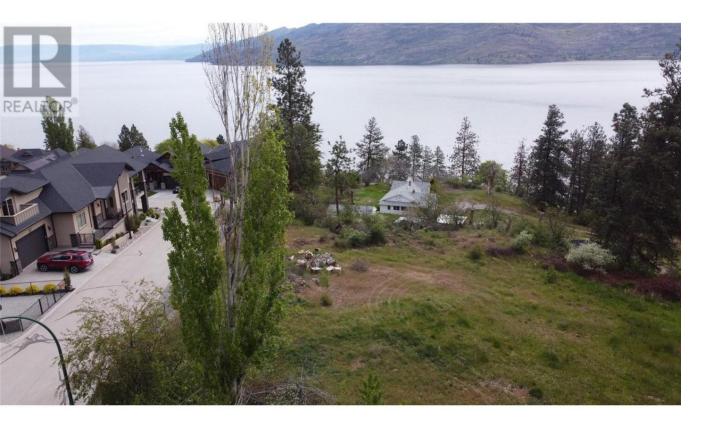

## 6251 Lipsett Avenue Peachland British Columbia

\$2,100,000

Legacy parcel of land with redevelopment potential or dream home site. Access off of both Lipsett above and Renfrew road below. Bare land strata community adjacent. OCP suggests low density R1, RM2 or RM3 (up to 10 units per acre). Parcel offers very good lake views and varied sloped and flat sections. Sewer is along Lipsett above and Renfrew below. (id:6769)