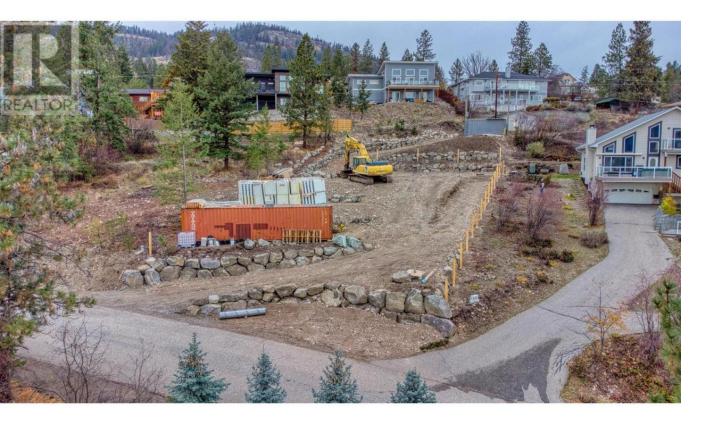

## 627 Mountain Drive Vernon British Columbia

Prime Building Lot - Ready for Your Vision! Don't miss this fantastic deal to purchase a spectacular and spacious building lot with the beginnings of a dream project already in place! WITH A FULL LAKE VIEW, this lot offers an excellent head start with partial construction already underway and the Seller is INCLUDING A LONG LIST OF ALREADY PURCHASED BUILDING MATERIALS, saving you time and resources. Driveways and Grading: The property offers a well-prepared building platform with thoughtfully designed upper and lower driveways and strategically placed landscape boulders, providing a head start on construction and making customization effortless. Permits and Approvals: The seller has already initiated the permitting process and developed architectural plans that feature ICF construction exceeding Step 3 requirements, setting you up for a seamless transition to complete the build. Utility Connections: Key utilities--water, electricity, and septic--are fully approved, delivering added convenience and value to the property. This property is perfect for those looking to design and finish a custom home or have alot of the initial hard work done and ready for your plans. Whether you're a seasoned builder or a buyer looking to bring your dream home to life, this lot offers the ideal foundation. The Seller's change in plans is your gain. Contact me for additional details or to schedule a site visit. (id:6769)