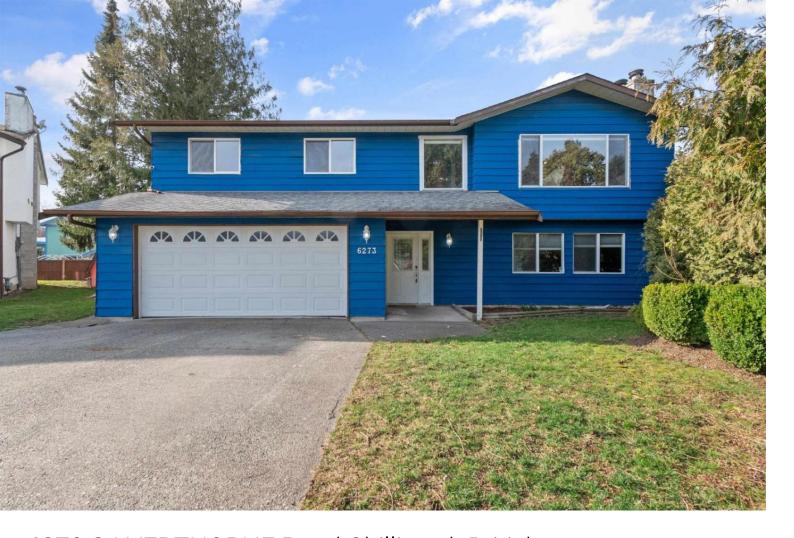

## 6273 SILVERTHORNE Road Chilliwack British Columbia

\$998 888

Welcome to this fully renovated home situated on a quiet cul-de-sac in one of the best locations in Sardis. Brand new kitchen w/appliances, flooring, automatic blinds, 50 gallon h/w tank. 6 year old furnace, hot tub, NGas stove and BBQ, built in vacuum, wood burning fireplace, the list goes on. Just minutes to all level of schools, 1 blk to transit, you just can't beat this location. Did I mention a new 1 bdrm suite to help with the mortgage. Large lot w/lots of parking. What a fantastic home to raise a family. (id:6769)