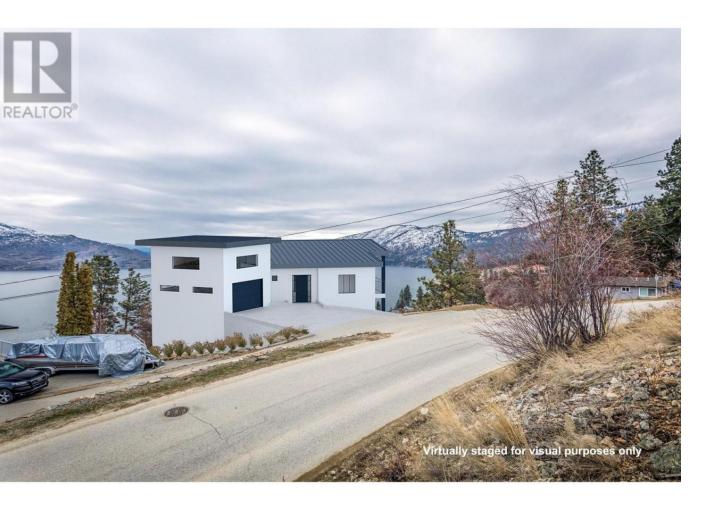

## 6341 Bulyea Avenue Peachland British Columbia

\$3/3,300

SELLERS ARE NOW CONSIDERING ALL OFFERS UNTIL JULY 14, 2024. Don't miss out on one a Rare Opportunity - this unobstructed 180 degree LAKE VIEW lot (no homes/powerlines) is the best value lot available in Peachland - affording you a year-round, intimate connection to the lake to see the details of the boats, yet you don't hear the road noise! Build your dream walk-out rancher on this large, rare, downslope lot with attached or detached garage and FLAT/LEVEL DRIVEWAY. Potential for in-law suite or mortgage helper above the 2 car garage or in the walk out basement. This is a true FREEHOLD property with no construction time line requirements or design guidelines making this lot perfect to bring-your-own-builder to construct the home of your dreams AND NO GST! Your home can be positioned perfectly to provide privacy from your neighbors while you enjoy the full expanse and beauty of Okanagan Lake and Okanagan Mountain Park - you will see from Kelowna to Naramata from all floors! Design your perfect home with breathtaking views located just minutes to both Peachland, West Kelowna and Summerland, fresh orchard fruits, wineries, amenities, parks, beaches and, of course, the lake. Seize the rare opportunity to build your dream home in one of the most desirable valleys in Canada! (id:6769)