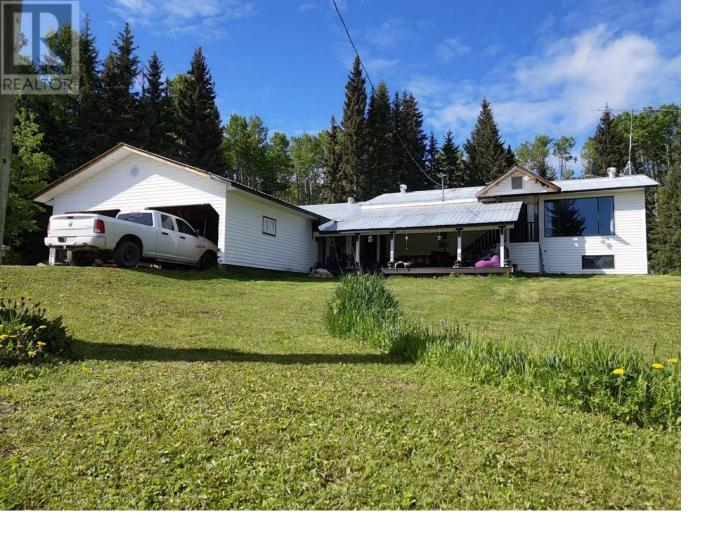

## 6367 ELY SUBDIVISION Road Fraser Lake British Columbia

\$264,900

\* PREC - Personal Real Estate Corporation. Unique 4 bedroom, 1 and 1/2 bathroom home on 5.48 acres located in peaceful Ely subdivision located less than 10 minutes from beautiful Fraser Lake. This nicely located home offers an open floor plan living area with a spacious kitchen with updated stainless steel appliances and bright living room. This home has a unique layout offering loads of potential for either an inlaw suite or additional bedrooms. Attached double carport and large covered deck to enjoy the beautiful valley views. The yard is well maintained with apple trees, cherry trees, rhubarb patch and raspberry bushes. Fenced area for animals and additional storage and outbuildings make this home a wonderful place for a small hobby farm. If you are looking for a large country home this is it! (id:6769)