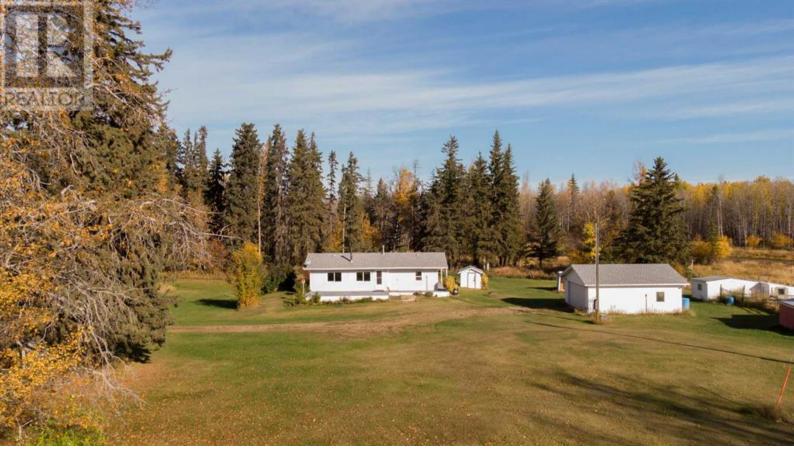

## 641025 Range Road 213 Rural Athabasca County Alberta

\$349,900

Nestled on 160 acres of land, this charming 1-bedroom, 1-bathroom bungalow offers the ultimate retreat for those seeking peace and solitude. It is the perfect haven for a single person or couple looking to escape the hustle and bustle. The property features a large pond, serene pasture areas, and many trees, inviting you to embrace nature at its finest. Numerous outbuildings provide endless opportunities for a hobby farm, storage, or recreational use. Whether you're into farming, hiking, birdwatching, or simply unwinding, this property delivers abundant tranquility. Adjacent to Crownland it would also be a great recreational property. Located approximately 15 min from Athabasca or Boyle, you can enjoy either community's blend of outdoor adventures and urban amenities, from scenic river trails to local shops and services, making this an ideal place to get away. (id:6769)