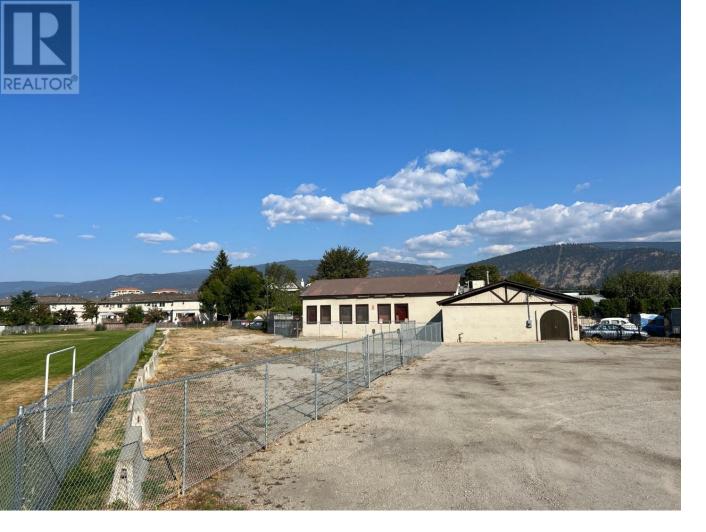

## 645 WADE Avenue Penticton British Columbia \$1,750

0.4-acre yard space for lease. Fully fenced and secure with 24 ft double rolling gate. Ideal for various storage and parking needs. Convenient location on Wade Ave West in Penticton near the South Okanagan Event Center, Community Center, and Highway 97. \$1750.00 monthly. Long Term Leases will be considered. Contact Listing agent for more info. (id:6769)