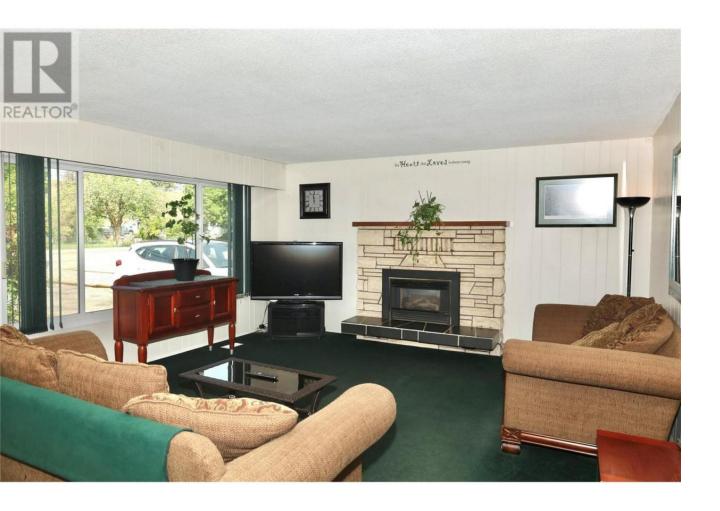

Living room 15'5" x 9'2"

Kitchen 22' x 11'1"

Kitchen 12'3" x 11'3"

Foyer 8'2" x 7'5"

**Dining room** 11'3" x 9'7"

2pc Bathroom Measurements not available2pc Bathroom Measurements not available

**3pc Bathroom** Measurements not available