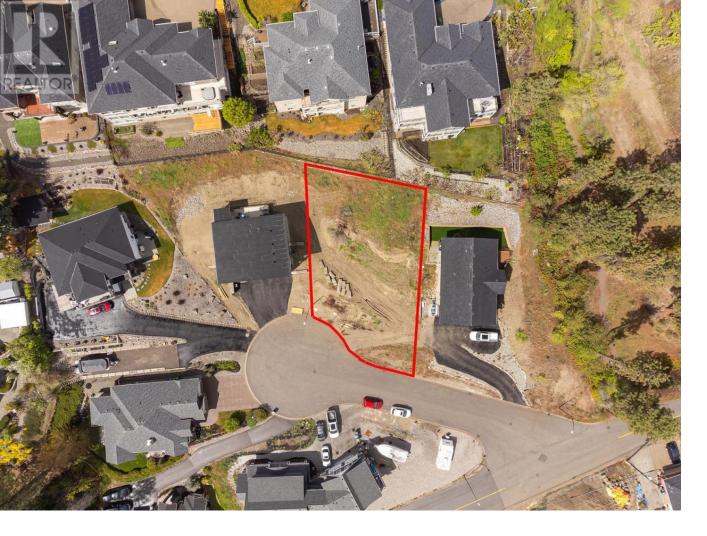

## 6476 Renfrew Court Peachland British Columbia

\$374,999

Step into your new world in the welcoming Peachland community! This property, nestled in a serene cul-desac, comes without an active building scheme, allowing you to craft your dream home hassle-free. Marvel at the panoramic lake vistas stretching from Kelowna to Naramata, with no rush to build, giving you ample time to create your perfect haven. Conveniently located just moments away from downtown Peachland and its stunning waterfront, it's an outdoor enthusiast's paradise! With utilities readily available at the lot line, you can kickstart your plans without delay. This exceptional property promises a tranquil sanctuary in one of BC's most sought-after locales, offering breathtaking lake views, the freedom to bring your own builder, no building timeline, and utilities ready to go! Seize the opportunity--reach out today for more details on owning this extraordinary piece of land! (id:6769)