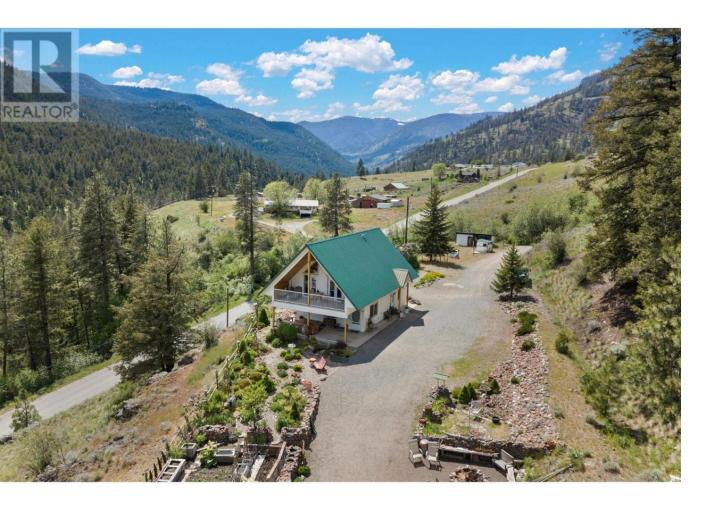

## 648 Sheep Creek Road Kaleden British Columbia

\$850,000

CLICK TO VIEW VIDEO: Where the Similkameen and Marron valley meet sits this gem of a property on 11+ acres. A beautiful 1997 home with 4 bedrooms, and 2 bathrooms, about 1,800 sqft of living space. On the main floor a very cozy living space with double sliding doors to the outdoor patio, a wood stove for the off season evenings, and a kitchen with plenty counter space, stainless steel appliances, and ample room for food prepping. Also on this level a spare bdrm, main bthrm, and large laundry room. Coming up the stairs a very unique open space with super high vaulted ceilings and bright colors making it the perfect area to cuddle up for movie night. The plush primary bdrm with large closet has similar ceilings and triangular gable windows that bring in lots of natural light. With morning coffee in hand you can walk straight onto the southeast facing balcony to view the beautiful Similkameen valley. This level also offers 2 more bdrms and a nicely updated bthrm with cheater door. Outside are several auxiliary buildings and a large garden with veggies and flowers. A stony retaining wall outlines the garden perimeter and creates a cozy area to enjoy evenings by the fire pit. Ideal property for outdoor enthusiasts: surrounded by fishing lakes, nearby crown land, nearby golf courses and cycling or mountain biking opportunities. Or with the large solid multiple vehicle driveway there's an opportunity to redevelop and build a garage with a giant workshop. Call today to find out more! (id:6769)