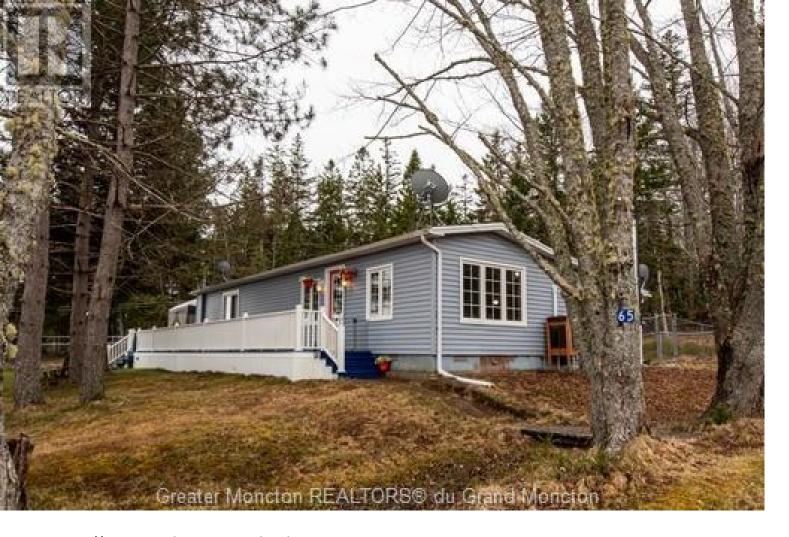

## 65 Collins Lake Road Shemogue New Brunswick

\$199,000

Amazing country property on Collins Lake Road sitting on a spacious (over 3 acres) private treed lot, in the quiet community of Shemogue. Enjoy peaceful living while being just a half an hour drive to Sackville NB, home of Mount Allison and Beal University, just a 10 minute drive to port Elgin, 20 minutes to Shediac and an easy drive to Moncton and the Greater Moncton International Airport. Not far from beautiful beaches too! You will be just 5 minutes to Petit Cap, 15 minutes to Murray Beach Provincial Park, a short drive to the Confederation Bridge and Aboiteau Beach among other places! This home was originally a mini home converted into a full house with a large extension in 2003. As you walk through the front door you will be greeted with an updated kitchen with beautiful white cupboards, backsplash and large centre island. The living room has plenty of windows giving loads of natural light and a wood stove, perfect for those chilly nights. The primary bedroom has a newer 2 piece ensuite. A large family bath, and a second bedroom and laundry room with storage complete the home. Outside the yard is partially fenced. There are several storage sheds one with power running to it which could also be used as a small workshop. The large wrap around porch is complete with a pergola and part of the yard is fenced. This home is move in ready! If you are looking to get away from city life, this is the perfect property! (id:6769)