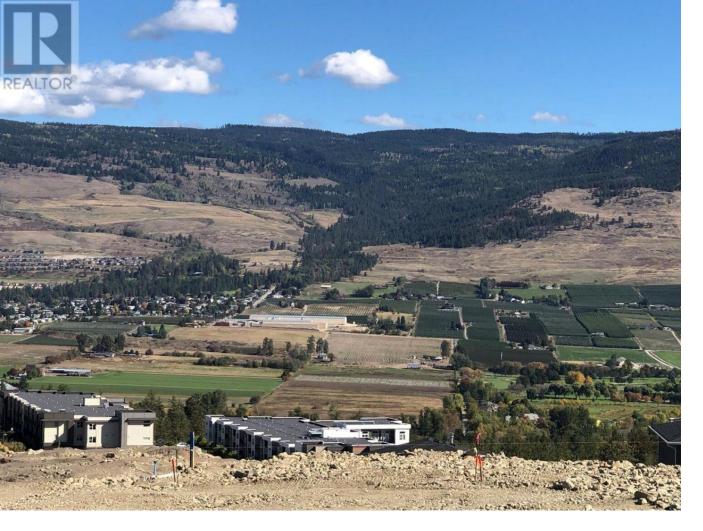

## 655 Kingswood Terrace Kelowna British Columbia

\$461,900

Welcome to The Estates at University Heights. Lot 12 is a walkout lot that will allow for a rancher or 2-storey home with a triple-car garage and 1-bedroom suite. This lot features panoramic mountain and valley views with an East facing backyard that can accommodate a pool. University Heights is close to all the amenities your family needs. Steps from local biking and hiking trails. 15-minute walk to UBCO and a 10-minute walk to Aberdeen Hall Preparatory School. Less than a 10-minute drive to Airport Village, Kelowna International Airport, and the Bear and Quail golf courses. Ovation Homes is the exclusive builder in University Heights. Our knowledgeable team will work with you to design and build the home of your dreams. Contact us today! (id:6769)