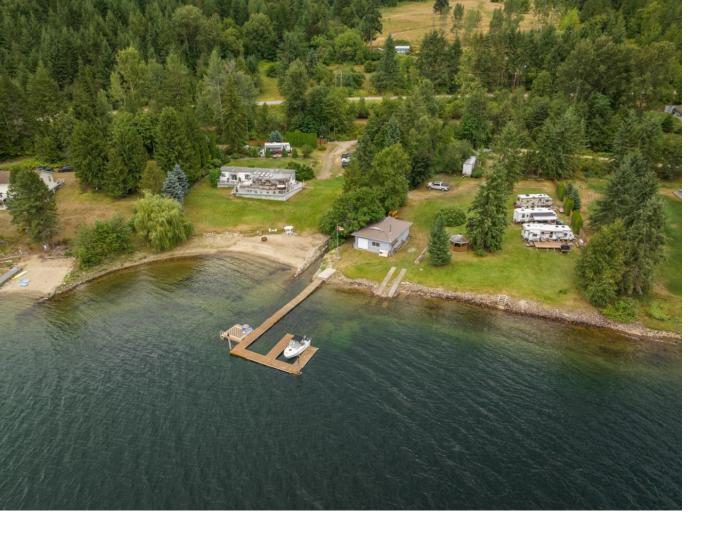

## 6565 ERINDALE ROAD Harrop British Columbia

\$1,799,000

Presenting 6565 Erindale Road, an exquisite property nestled within the tranquil Harrop community. Set along a secluded private drive, this residence ensures unparalleled privacy. As you arrive, the meticulously maintained and verdant surroundings immediately capture your attention. With sweeping lakefront vistas and an unspoiled sandy beach along the water's edge, the property offers an idyllic backdrop. The land features a meandering creek that gracefully winds through, connected by a quaint bridge for easy access to both sides. The western section houses a spacious 36x25 shop and a designated area for R/V campers, complete with independent septic and water systems. Adding to the allure is a meticulously designed gazebo, enhanced with a fireplace, providing a cozy retreat. On the eastern side, the main residence boasts two bedrooms and two bathrooms, ensuring privacy while offering breathtaking lake views. Step out onto the inviting deck to savor the remarkable surroundings and embrace the essence of outdoor living. The ultimate opportunity to develop your dream waterfront estate. (id:6769)