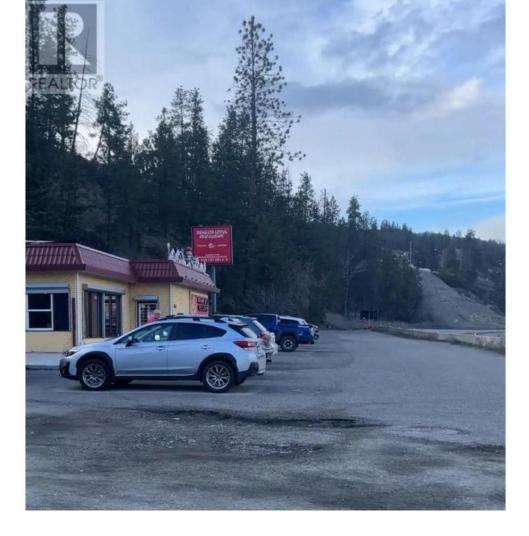

## 6575 BC-97 Highway Peachland British Columbia

\$2,100,000

Located in one the most beautiful location in BC this waterfront restaurant business with property included is situated on highway 97 near Peachland, Summerland and Penticton. Known to many as the Lotus Dragon serving Chinese cuisine this business is making very good income and only open in the evenings for 4 hrs. Lots of opportunity to increase sales by opening longer hours. The restaurant is outfitted with a liquor license and commercial kitchen. Continue as is or bring your new concept to this waterfront location. Also opportunity for future development. Do not approach staff. Contact listing agent for details. (id:6769)