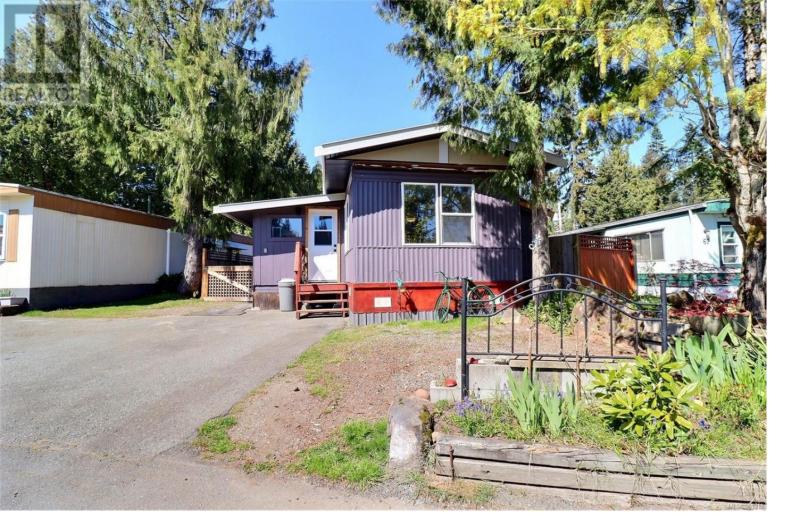

## 25 Maki Road 66 Nanaimo British Columbia \$239,900

Visit REALTOR(R) website for additional information. Welcome to Seabreeze Manufactured Home Park, a cozy 55+ community nestled in Nanaimo, BC. Step into your newly refreshed 2-bedroom, 1-bathroom home, complete with an unfinished den awaiting your personal touch. Experience the upgrades firsthand, from the modern bathroom with Jack and Jill sinks to the newly installed hot water tank and PEX plumbing, efficient heat pump, fresh flooring, and recently modernized kitchen equipped with Bosch appliances. Every detail is designed to elevate your living experience. Outside, welcome to your spacious fenced yard with two sheds for storage. Whether you're enjoying a quiet morning coffee or tending to your garden, this outdoor space offers a peaceful retreat. Convenience is key, with easy access to banking, shopping, and highways nearby. Furniture negotiable. (id:6769)