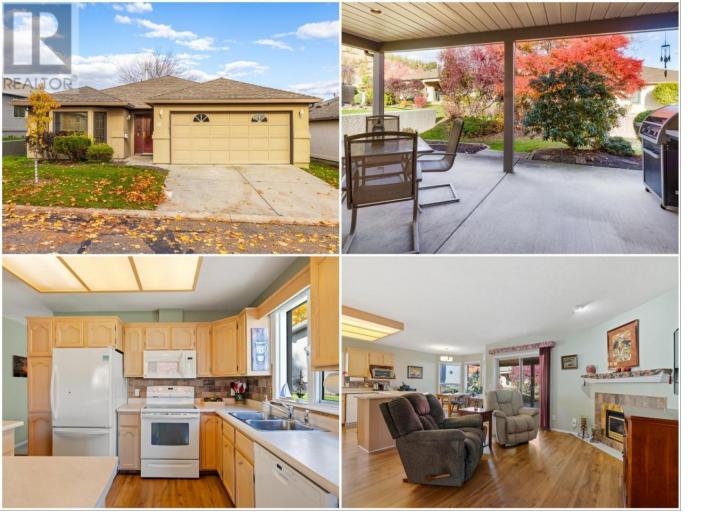

## 615 Glenmeadows Road 66 Kelowna British Columbia

Welcome to 615 Glenmeadows, a sought after GATED COMMUNITY of STAND ALONE HOMES centrally located in GLENMORE! This ideal 2 bedroom, 3 bathroom home has a RARE BASEMENT that offers an additional 850 square feet of living space. Situated in the BEST AREA OF THE COMPLEX, the home backs onto a BEAUTIFUL (and quiet) GREENSPACE surrounded by roses, rhododendrons, lilies and picturesque landscape. Outside, the home has great curb appeal, a DOUBLE GARAGE and an oversize driveway. Inside, you're sure to love the perfect layout and the numerous windows that fill the home with natural light. Ideal for entertaining; an island kitchen with an adjoining breakfast nook and living room, provide a wonderful open space. Sliding glass doors offer easy access to your PRIVATE COVERED DECK. For special occasions, you'll love the formal dining area and the class of the living room (with bay window). 2 bedrooms and 2 bathrooms complete the main floor, which include a large primary bedroom (14'9 x 15'1) and spacious ensuite washroom. Downstairs continues to impress as the HUGE BASEMENT (with washroom) is ideal for overnight guests and for visits from the grandkids. The basement provides tons of storage, a workshop area and easy access to your HVAC. A clubhouse includes an indoor pool, hot tub, games room and common room. Also, there is onsite parking for trailers, boats and RV's. This 55+ complex is just minutes from numerous shopping centers, amenities, recreation and public transit is close by. (id:6769)